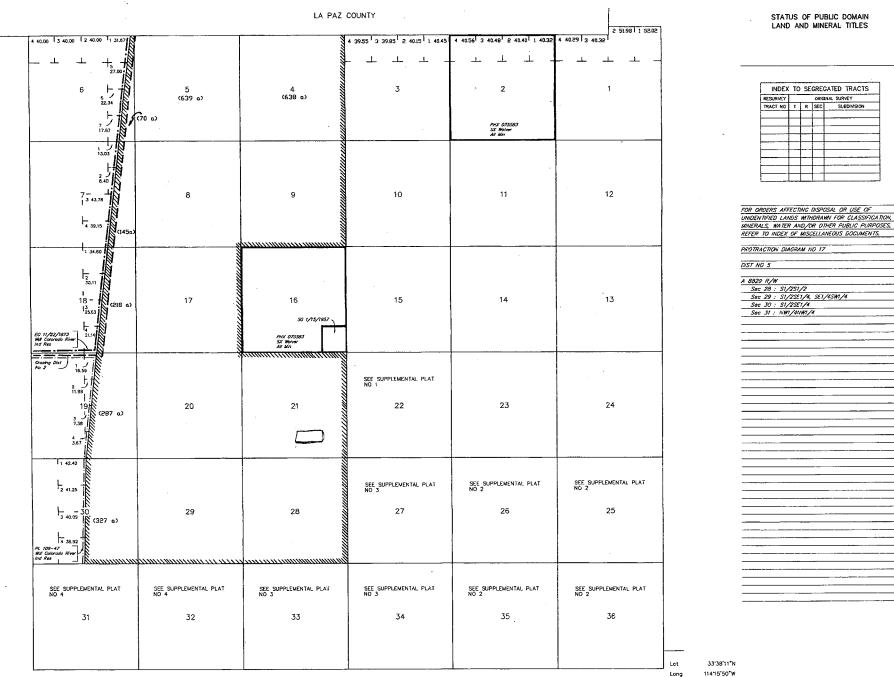

#### Mtrs = 14 0040N 0200W 021, 14 0040N 0200W 999

Commodity =

Commodity Txt =

Pending Org =

Pend Org Decode =

Total Rows Returned:

1

NO WARRANTY IS MADE BY BLM FOR USE OF THE DATA FOR PURPOSES NOT INTENDED BY BLM RUN TIME: 10:16 AM

Adm State: AZ

#### UNITED STATES DEPARTMENT OF INTERIOR BUREAU OF LAND MANAGEMENT GEOGRAPHIC REPORT WITH LAND Sorted by Serial Number

Serial Number:AZA035914Total Case Acres:1.000

| <u>Casetype</u> | <u>Case Disp</u> | 14 | 0040N | 0200W | <u>Sect</u> | Sur Typ Sur Num Suff | Subdivision | Act Pend |
|-----------------|------------------|----|-------|-------|-------------|----------------------|-------------|----------|
| 380913          | AUTHORIZED       |    |       |       | 021         | ALIQ                 | SESW;       |          |

#### PARTIALLY SURVEYED TOWNSHIP 4 NORTH RANGE 20 WEST OF THE GILA AND SALT RIVER MERIDIAN, ARIZONA

SCALE in choins

10 20 30

\_\_\_\_

10 5 0 0111 1

CURRENT TO GS 4 N 9-20-2006 20 W

ING STATEMEN

This plat is the Bursou's Record of Title, and only as a graphic display of the township survey onto hereon do not reflect title changes which m effected by lateral movements of rivers or other Refer to the cadastal surveys for official survey