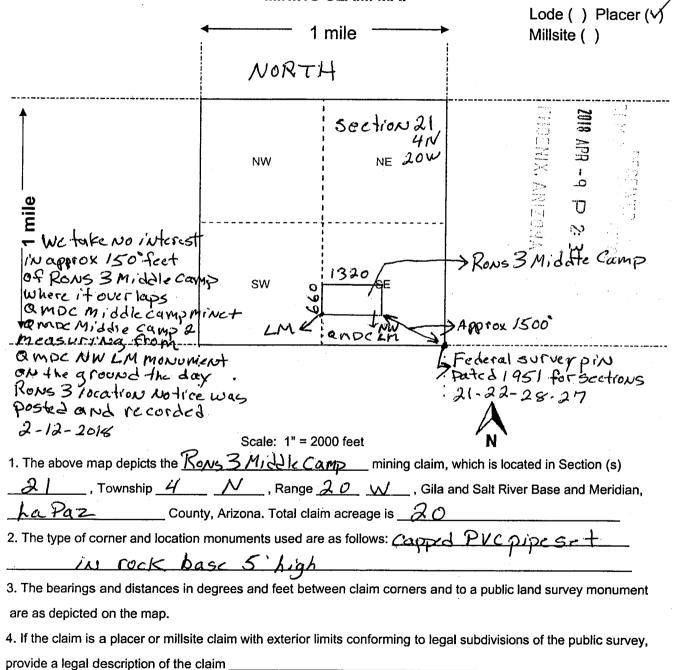

•

Amendment to original recording #2018-00469 02-12-2018 9:58am Typo on width measurement When recorded mail to:

RON BUSSOLO HI PO BOY 1218 Quartzsite, AZ 85346

| LOCATION NOTICE FOR PLACER MINING CLAIM                                        | · ·                                                          |             |                                    |
|--------------------------------------------------------------------------------|--------------------------------------------------------------|-------------|------------------------------------|
| Amendment BLM Serial # AMC 449124                                              | р.<br>                                                       | 2018        | 243)<br>- 1944<br>- 1944<br>- 1944 |
| NOTICE IS HEREBY GIVEN that the ROALS 3 Middle Camp                            | BLM                                                          | APR         | 194<br>1791                        |
| placer mining claim has been located by                                        | Date 2                                                       |             |                                    |
| Ron Bussolotti whose current mailing                                           |                                                              | ס           |                                    |
| address is po Box 1218                                                         | 71112<br>1112<br>1112<br>1112<br>1112<br>1112<br>1112<br>111 | $\sim$      | an sanaf<br>Sana<br>Sana<br>Sana   |
| Quartzsite, AZ 85346                                                           | L                                                            | <u> </u>    |                                    |
| The general course of this claim is East west and                              | it is situated in $haF$                                      | az_         |                                    |
| County, Arizona. This claim is $1320$ feet in length and <u>66</u>             | <i>O</i> feet in width.                                      |             |                                    |
| _2.0 Total Claim Acreage. This claim runs from the location mon                | ument on which this loca                                     | tion notic  | e is                               |
| posted at the <u>SW</u> corner of the claim approximately <u>1320</u> feet i   | n a <u>Fast</u> directi                                      | on to the   | ·                                  |
| East end line and <u>660</u> feet in a <u>North</u> direction to the           | he <u>North</u> end line                                     | e. This cla | aim is                             |
| marked by four monuments, one at each corner of the claim.                     |                                                              |             |                                    |
| The location monument on which this notice is posted is situated within        |                                                              | -           |                                    |
| 4 N, Range 20 W, Gila Salt River Base and Meric                                | lian, Arizona. This claim                                    | encompa     | sses                               |
| portions of the following legal subdivision(s) if located by legal subdivision | on or the following quarte                                   | r section(  | (s),                               |
| section(s), Township(s) and Range(s) N 1/2 SW 14 SE                            | •                                                            |             |                                    |
| Section 21 4N 20W, Gil                                                         | a Salt River Base and M                                      | eridian, A  | vrizona.                           |
| The locality of this claim with reference to some natural object or perman     | nent monument and addi                                       | tional info | ormation                           |
| (if any) concerning its locality are as follows: <u>SE conver</u> is           |                                                              |             |                                    |
| from federal survey pix for common a                                           | corners of sea                                               | tions       | \$                                 |
| 21-22-28-27 4N 20 W The above info                                             | ormation is shown on the                                     | attached    | map.                               |
| DATED AND POSTED on the ground this 10 day of Frbua                            | ry, 20 <u>/8</u> .                                           |             |                                    |
|                                                                                | ,                                                            |             |                                    |
| Print Name(s) Row Bussolotti<br>Signature(s) Row Bussolotti                    |                                                              |             |                                    |
| Signature(s) Kon Burnett                                                       |                                                              | Form N      | MCF102                             |

**Revised July 2014** 

Amc 449124

This form is available from the Arizona Geological Survey and may be reproduced.

Amendment to original recording #2018-00469 02-12-2018 9:58am Typo on width measurement

OWNERS = RON BUSSOLO HI POBOX 1218 QUARTZSITE, AZ 85346 Eric Drummond po Box 7049 Rancho Santa Fe CA 92067 MINING CLAIM MAP

Revised July 2014 This form is available from the Arizona Geology Survey and may be reproduced.

Form MCF100a

9mc 449 12

2018-00469 20118-011 **—** Pase 1 of 7 SHELLY D BAKÉR, RECORDER OFFICIAL RECORDS OF LA PAZ COUNTIN A 07-12-2018 09:58 AN Recording Fee \$10.00