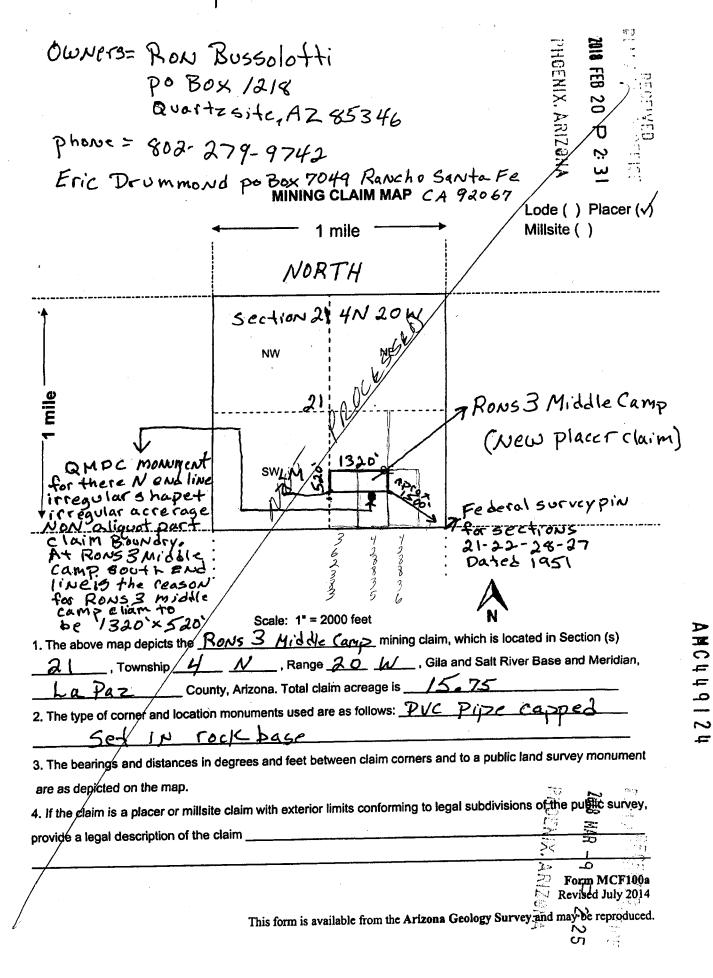

2018-03-08-2018 Page 2 of 3 Pase 1 of 2 SHELLY D BAKER, RECORDER OFFICIAL RECORDS OF LA PAZ COUNTY, AZ 02-12-2018 09:58 AM Recording Feg \$10.00 7.7.2 LOCATION NOTICE FOR PLACER MINING CLAIM IGENIX, ARIZON Amendment B BLM Serial # NOTICE IS HEREBY GIVEN that the RONS 3 Mill BLM Date U amo placer mining claim has been located by Stamp DUSS whose current mailing لب address is DA Box 85346 and it is situated in La Paz The general course of this claim is East West County, Arizona. This claim is 1320 feet in length and 520 feet in width. 15.75 Total Claim Acreage. This claim runs from the location monument on which this location notice is posted at the SW corner of the claim approxinately 1320 feet in a East direction to the East end line and 520 feet in a North direction to the North end line. This claim is marked by four monuments, one at each coiner of the claim. The location monument on which this notice is posted is situated within Section 21. Township , Range 20 W Gila Salt River Base and Meridian, Arizona. This claim encompasses portions of the following legal subdivision(s) if located by legal subdivision or the following quarter section(s), section(s), Township(s) and Range(s) Section ,Gila Salt River Base and Meridian, Arizona. The locality of this claim with reference to some natural object or permanent monument and additional information RONS35E COTNER is 40 West of COTNER COTNER MONUMENT (if any) concerning its locality are as follows: SE COTNER is approx 1500 feet NW of sections Urver Din 405 ommon corners 201 The above information is shown on the attached map. DATED AND POSTED on the ground this 10 day of Fe LOCATOR(s) AGENT . Drump K Print Name(s) Signature(s) Form MCF102 Revised July 2014 This form is available from the Arizona Geological Survey and may be reproduced. SPOKE TO HAM ABOUT HIS ഗ WRITTEN OLOS DESCROPTION BEING 1453 MEASUREMENTS AN ALTOUT PART, BUT WERE NOT- PROPER AMEN DMENT RCV13 4/9/2018. Cm

•

Amendment to original recording #2018-00469 02-12-2018 9:58am Typo on width measurement When recorded mail to:

RON BUSSOLO HI PO BOY 1218 Quartzsite, AZ 85346

| LOCATION NOTICE FOR PLACER MINING CLAIM                                        | · ·                                                          |             |                                    |
|--------------------------------------------------------------------------------|--------------------------------------------------------------|-------------|------------------------------------|
| Amendment BLM Serial # AMC 449124                                              | р.<br>                                                       | 2018        | 243)<br>- 1944<br>- 1944<br>- 1944 |
| NOTICE IS HEREBY GIVEN that the ROALS 3 Middle Camp                            | BLM                                                          | APR         | 194<br>1791                        |
| placer mining claim has been located by                                        | Date 2                                                       |             |                                    |
| Ron Bussolotti whose current mailing                                           |                                                              | ס           |                                    |
| address is po Box 1218                                                         | 71112<br>1112<br>1112<br>1112<br>1112<br>1112<br>1112<br>111 | $\sim$      | an sanaf<br>Sana<br>Sana<br>Sana   |
| Quartzsite, AZ 85346                                                           | L                                                            | <u> </u>    |                                    |
| The general course of this claim is East west and                              | it is situated in $haF$                                      | az_         |                                    |
| County, Arizona. This claim is $1320$ feet in length and <u>66</u>             | <i>O</i> feet in width.                                      |             |                                    |
| _2.0 Total Claim Acreage. This claim runs from the location mon                | ument on which this loca                                     | tion notic  | e is                               |
| posted at the <u>SW</u> corner of the claim approximately <u>1320</u> feet i   | n a <u>Fast</u> directi                                      | on to the   | ·                                  |
| East end line and <u>660</u> feet in a <u>North</u> direction to the           | he <u>North</u> end line                                     | e. This cla | aim is                             |
| marked by four monuments, one at each corner of the claim.                     |                                                              |             |                                    |
| The location monument on which this notice is posted is situated within        |                                                              | -           |                                    |
| 4 N, Range 20 W, Gila Salt River Base and Meric                                | lian, Arizona. This claim                                    | encompa     | sses                               |
| portions of the following legal subdivision(s) if located by legal subdivision | on or the following quarte                                   | r section(  | (s),                               |
| section(s), Township(s) and Range(s) N 1/2 SW 14 SE                            | •                                                            |             |                                    |
| Section 21 4N 20W, Gil                                                         | a Salt River Base and M                                      | eridian, A  | vrizona.                           |
| The locality of this claim with reference to some natural object or perman     | nent monument and addi                                       | tional info | ormation                           |
| (if any) concerning its locality are as follows: <u>SE conver</u> is           |                                                              |             |                                    |
| from federal survey pix for common a                                           | corners of sea                                               | tions       | \$                                 |
| 21-22-28-27 4N 20 W The above info                                             | ormation is shown on the                                     | attached    | map.                               |
| DATED AND POSTED on the ground this 10 day of Frbua                            | ry, 20 <u>/8</u> .                                           |             |                                    |
|                                                                                | ,                                                            |             |                                    |
| Print Name(s) Row Bussolotti<br>Signature(s) Row Bussolotti                    |                                                              |             |                                    |
| Signature(s) Kon Burnett                                                       |                                                              | Form N      | MCF102                             |

**Revised July 2014** 

Amc 449124

This form is available from the Arizona Geological Survey and may be reproduced.

Amendment to original recording #2018-00469 02-12-2018 9:58am Typo on width measurement

OWNERS = RON BUSSOLO HI POBOX 1218 QUARTZSITE, AZ 85346 Eric Drummond po Box 7049 Rancho Santa Fe CA 92067 MINING CLAIM MAP

Revised July 2014 This form is available from the Arizona Geology Survey and may be reproduced.

Form MCF100a

9mc 449 12

2018-00469 20118-011 **—** Pase 1 of 7 SHELLY D BAKÉR, RECORDER OFFICIAL RECORDS OF LA PAZ COUNTIN A 07-12-2018 09:58 AN Recording Fee \$10.00

|                                                                                                                                                                                          |                                              | $\frac{1}{2}$            | 20            | ₽ - 270 °<br>5<br>₽     |  |  |  |  |
|------------------------------------------------------------------------------------------------------------------------------------------------------------------------------------------|----------------------------------------------|--------------------------|---------------|-------------------------|--|--|--|--|
| LOCATION NOTICE FOR PLACER MINING CLAIM                                                                                                                                                  |                                              | C                        |               |                         |  |  |  |  |
| Amendment BLM Serial #                                                                                                                                                                   |                                              |                          |               |                         |  |  |  |  |
| NOTICE IS HEREBY GIVEN that the Rouss 3 Middle                                                                                                                                           | BLM                                          | ;^<br>}>                 | 20            |                         |  |  |  |  |
| <u>Camp</u> placer mining claim has been located by<br><u>Ran Bussolotti</u> whose current mailing                                                                                       | Date<br>Stamp                                | VENIX, AMZOHA            | С<br>М        |                         |  |  |  |  |
| address is DO BOX 1218                                                                                                                                                                   |                                              | <b>.</b>                 | _             | 1 199<br>               |  |  |  |  |
| Quartzsitz, AZ 85346                                                                                                                                                                     | <u> </u>                                     |                          |               | I                       |  |  |  |  |
| The general course of this claim is East West and it is situated in La Paz                                                                                                               |                                              |                          |               |                         |  |  |  |  |
| County, Arizona. This claim is $1320$ feet in length and $53$                                                                                                                            | 6 feet in wi                                 | dth.                     |               |                         |  |  |  |  |
| 15.75 Total Claim Acreage. This claim runs from the location mon                                                                                                                         | ument on which this                          | locatio                  | n notic       | ce is                   |  |  |  |  |
| posted at the <u>SW</u> corner of the claim approximately <u>1320</u> feet in                                                                                                            | na <u>East</u> idi                           | ection                   | to the        |                         |  |  |  |  |
| East end line and 520 feet in a North direction to the                                                                                                                                   |                                              |                          |               |                         |  |  |  |  |
| marked by four monuments, one at each corner of the claim.                                                                                                                               |                                              |                          |               |                         |  |  |  |  |
| The location monument on which this notice is posted is situated within a                                                                                                                | Section <u>21</u> , T                        | ownsh                    | nip           |                         |  |  |  |  |
| <u>4</u> <u>N</u> , Range <u>20</u> <u>W</u> , Gila Salt River Base and Meridian, Arizona. This claim encompasses                                                                        |                                              |                          |               |                         |  |  |  |  |
| portions of the following legal subdivision(s) if located by legal subdivision                                                                                                           | n or the following qu                        | arter s                  | ection        | (s),                    |  |  |  |  |
| section(s), Township(s) and Range(s) N/2 SW/4 SE                                                                                                                                         | = 1/4                                        |                          |               |                         |  |  |  |  |
| Section 21 4N 20W , Gill                                                                                                                                                                 |                                              | d Meri                   | dian, A       | Arizona.                |  |  |  |  |
| The locality of this claim with reference to some natural object or perman<br>Rons35E CORCC 1540 Wash of CMDCNEC<br>(if any) concerning its locality are as follows: <u>SE CORVEC 15</u> | ent monument and<br>orNCTMONUL<br>approx 150 | addition<br>New-<br>D`fe | nal info<br>t | ormation<br><u>//</u> W |  |  |  |  |
| from federal survey pin for common o                                                                                                                                                     | corners of                                   | Sec-                     | tion          | <u> </u>                |  |  |  |  |
| <u> 21-22-28-27 4N 201</u> The above info                                                                                                                                                | rmation is shown or                          | the at                   | tached        | 1 map.                  |  |  |  |  |
| DATED AND POSTED on the ground this day of Febur                                                                                                                                         | <u>ary</u> , 20 <u>18</u> .                  |                          | •<br>•        |                         |  |  |  |  |
|                                                                                                                                                                                          | 1                                            |                          |               |                         |  |  |  |  |
| Print Name(s) RON BUSSOLOTTI                                                                                                                                                             |                                              |                          |               |                         |  |  |  |  |
| Signature(s) Ron Prussdat                                                                                                                                                                |                                              | -                        | Form ]        | MCF102                  |  |  |  |  |

Form MCF102 Revised July 2014 АНСЧЧ

9124

This form is available from the Arizona Geological Survey and may be reproduced.

are as depicted on the map.

4. If the claim is a placer or millsite claim with exterior limits conforming to legal subdivisions of the public survey, provide a legal description of the claim \_\_\_\_\_