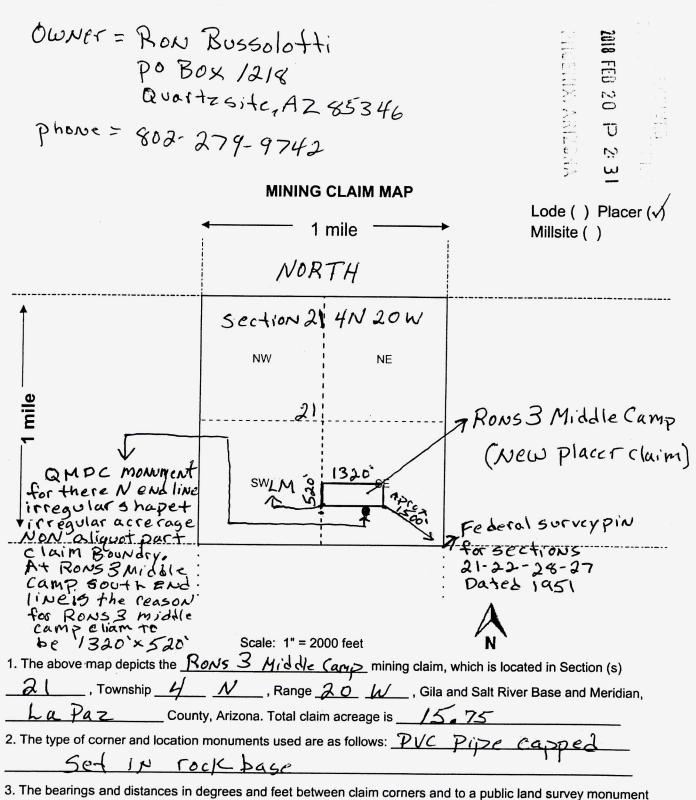

2018-03-08-2018 Page 2 of 3 Pase 1 of 2 SHELLY D BAKER, RECORDER OFFICIAL RECORDS OF LA PAZ COUNTY, AZ 02-12-2018 09:58 AM Recording Feg \$10.00 7.7.2 LOCATION NOTICE FOR PLACER MINING CLAIM IGENIX, ARIZON Amendment B BLM Serial # NOTICE IS HEREBY GIVEN that the RONS 3 Mill BLM Date U amo placer mining claim has been located by Stamp DUSS whose current mailing لب address is DA Box 85346 and it is situated in La Paz The general course of this claim is East West County, Arizona. This claim is 1320 feet in length and 520 feet in width. 15.75 Total Claim Acreage. This claim runs from the location monument on which this location notice is posted at the SW corner of the claim approxinately 1320 feet in a East direction to the East end line and 520 feet in a North direction to the North end line. This claim is marked by four monuments, one at each coiner of the claim. The location monument on which this notice is posted is situated within Section 21. Township , Range 20 W Gila Salt River Base and Meridian, Arizona. This claim encompasses portions of the following legal subdivision(s) if located by legal subdivision or the following quarter section(s), section(s), Township(s) and Range(s) Section ,Gila Salt River Base and Meridian, Arizona. The locality of this claim with reference to some natural object or permanent monument and additional information RONS35E COTNER is 40 West of COTNER COTNER MONUMENT (if any) concerning its locality are as follows: SE COTNER is approx 1500 feet NW of sections Urver Din 405 ommon corners 201 The above information is shown on the attached map. DATED AND POSTED on the ground this 10 day of Fe LOCATOR(s) AGENT . Drump K Print Name(s) Signature(s) Form MCF102 Revised July 2014 This form is available from the Arizona Geological Survey and may be reproduced. SPOKE TO HAM ABOUT HIS ഗ WRITTEN OLOS DESCROPTION BEING 1453 MEASUREMENTS AN ALTOUT PART, BUT WERE NOT- PROPER AMEN DMENT RCV13 4/9/2018. Cm

**Revised July 2014** 

Amc 449124

This form is available from the Arizona Geological Survey and may be reproduced.

Amendment to original recording #2018-00469 02-12-2018 9:58am Typo on width measurement

OWNERS = RON BUSSOLO HI POBOX 1218 QUARTZSITE, AZ 85346 Eric Drummond po Box 7049 Rancho Santa Fe CA 92067 MINING CLAIM MAP

Revised July 2014 This form is available from the Arizona Geology Survey and may be reproduced.

Form MCF100a

9mc 449 12

2018-00469 20118-011 **—** Pase 1 of 7 SHELLY D BAKÉR, RECORDER OFFICIAL RECORDS OF LA PAZ COUNTIN A 07-12-2018 09:58 AN Recording Fee \$10.00

|                                                                                                                                                                                          |                                              | $\frac{1}{2}$            | 20            | ₽ - 270 °<br>5<br>₽     |  |  |  |  |
|------------------------------------------------------------------------------------------------------------------------------------------------------------------------------------------|----------------------------------------------|--------------------------|---------------|-------------------------|--|--|--|--|
| LOCATION NOTICE FOR PLACER MINING CLAIM                                                                                                                                                  |                                              | C                        |               |                         |  |  |  |  |
| Amendment BLM Serial #                                                                                                                                                                   |                                              |                          |               |                         |  |  |  |  |
| NOTICE IS HEREBY GIVEN that the Rouss 3 Middle                                                                                                                                           | BLM                                          | ;^<br>}>                 | 20            |                         |  |  |  |  |
| <u>Camp</u> placer mining claim has been located by<br><u>Ran Bussolotti</u> whose current mailing                                                                                       | Date<br>Stamp                                | VENIX, AMZOHA            | С<br>М        |                         |  |  |  |  |
| address is DO BOX 1218                                                                                                                                                                   |                                              | <b>.</b>                 | _             | 1 199<br>               |  |  |  |  |
| Quartzsitz, AZ 85346                                                                                                                                                                     | <u> </u>                                     |                          |               | I                       |  |  |  |  |
| The general course of this claim is East West and it is situated in La Paz                                                                                                               |                                              |                          |               |                         |  |  |  |  |
| County, Arizona. This claim is $1320$ feet in length and $53$                                                                                                                            | 6 feet in wi                                 | dth.                     |               |                         |  |  |  |  |
| 15.75 Total Claim Acreage. This claim runs from the location mon                                                                                                                         | ument on which this                          | locatio                  | n notic       | ce is                   |  |  |  |  |
| posted at the <u>SW</u> corner of the claim approximately <u>1320</u> feet in                                                                                                            | na <u>East</u> idi                           | ection                   | to the        |                         |  |  |  |  |
| East end line and 520 feet in a North direction to the                                                                                                                                   |                                              |                          |               |                         |  |  |  |  |
| marked by four monuments, one at each corner of the claim.                                                                                                                               |                                              |                          |               |                         |  |  |  |  |
| The location monument on which this notice is posted is situated within a                                                                                                                | Section <u>21</u> , T                        | ownsh                    | nip           |                         |  |  |  |  |
| <u>4</u> <u>N</u> , Range <u>20</u> <u>W</u> , Gila Salt River Base and Meridian, Arizona. This claim encompasses                                                                        |                                              |                          |               |                         |  |  |  |  |
| portions of the following legal subdivision(s) if located by legal subdivision                                                                                                           | n or the following qu                        | arter s                  | ection        | (s),                    |  |  |  |  |
| section(s), Township(s) and Range(s) N/2 SW/4 SE                                                                                                                                         | = 1/4                                        |                          |               |                         |  |  |  |  |
| Section 21 4N 20W , Gill                                                                                                                                                                 |                                              | d Meri                   | dian, A       | Arizona.                |  |  |  |  |
| The locality of this claim with reference to some natural object or perman<br>Rons35E CORCC 1540 Wash of CMDCNEC<br>(if any) concerning its locality are as follows: <u>SE CORVEC 15</u> | ent monument and<br>orNCTMONUL<br>approx 150 | addition<br>New-<br>D`fe | nal info<br>t | ormation<br><u>//</u> W |  |  |  |  |
| from federal survey pin for common o                                                                                                                                                     | corners of                                   | Sec-                     | tion          | <u> </u>                |  |  |  |  |
| <u> 21-22-28-27 4N 201</u> The above info                                                                                                                                                | rmation is shown or                          | the at                   | tached        | 1 map.                  |  |  |  |  |
| DATED AND POSTED on the ground this day of Febur                                                                                                                                         | <u>ary</u> , 20 <u>18</u> .                  |                          | •<br>•        |                         |  |  |  |  |
|                                                                                                                                                                                          | 1                                            |                          |               |                         |  |  |  |  |
| Print Name(s) RON BUSSOLOTTI                                                                                                                                                             |                                              |                          |               |                         |  |  |  |  |
| Signature(s) Ron Prussdat                                                                                                                                                                |                                              | -                        | Form ]        | MCF102                  |  |  |  |  |

Form MCF102 Revised July 2014 АНСЧЧ

9124

This form is available from the Arizona Geological Survey and may be reproduced.

are as depicted on the map.

4. If the claim is a placer or millsite claim with exterior limits conforming to legal subdivisions of the public survey, provide a legal description of the claim \_\_\_\_\_